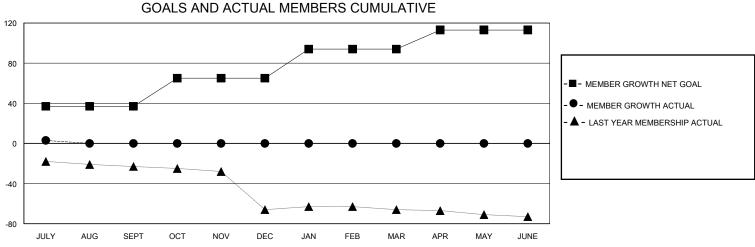

## District 11 A1

Results as of: 7/31/2024

| GMT:          |               |             | GMT CA        |                               |                         |                         |                                                    |  |
|---------------|---------------|-------------|---------------|-------------------------------|-------------------------|-------------------------|----------------------------------------------------|--|
|               | Club          | s           |               | Members RESULTS FOR 2024-2025 |                         |                         |                                                    |  |
|               | RESULTS FOR   | R 2024-2025 |               |                               |                         |                         |                                                    |  |
| QUARTER       | NEW CLUB GOAL | NEW CLUBS   | DROPPED CLUBS | QUARTER ME                    | MBER GROWTH NET<br>GOAL | MEMBER GROWTH<br>ACTUAL | DROPPED<br>MEMBERS ACTUAL<br>(including transfers) |  |
| JULY/AUG/SEPT | 0             | 0           | 0             | JULY/AUG/SEPT                 | 37                      | 6                       | 1                                                  |  |
| OCT/NOV/DEC   | 1             | 0           | 0             | OCT/NOV/DEC                   | 28                      | 0                       | 0                                                  |  |
| JAN/FEB/MAR   | 0             | 0           | 0             | JAN/FEB/MAR                   | 29                      | 0                       | 0                                                  |  |
| APR/MAY/JUNE  | 0             | 0           | 0             | APR/MAY/JUNE                  | 19                      | 0                       | 0                                                  |  |