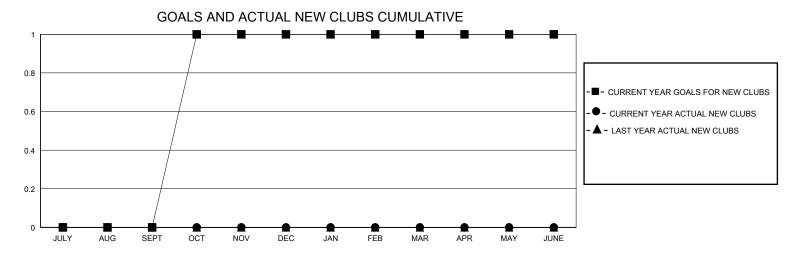

## District 11 A1

Results as of: 7/31/2024

| GMT:          |               |             | GMT CA        |                               |                         |                         |                                                    |  |
|---------------|---------------|-------------|---------------|-------------------------------|-------------------------|-------------------------|----------------------------------------------------|--|
|               | Club          | s           |               | Members RESULTS FOR 2024-2025 |                         |                         |                                                    |  |
|               | RESULTS FOR   | R 2024-2025 |               |                               |                         |                         |                                                    |  |
| QUARTER       | NEW CLUB GOAL | NEW CLUBS   | DROPPED CLUBS | QUARTER ME                    | MBER GROWTH NET<br>GOAL | MEMBER GROWTH<br>ACTUAL | DROPPED<br>MEMBERS ACTUAL<br>(including transfers) |  |
| JULY/AUG/SEPT | 0             | 0           | 0             | JULY/AUG/SEPT                 | 37                      | 6                       | 1                                                  |  |
| OCT/NOV/DEC   | 1             | 0           | 0             | OCT/NOV/DEC                   | 28                      | 0                       | 0                                                  |  |
| JAN/FEB/MAR   | 0             | 0           | 0             | JAN/FEB/MAR                   | 29                      | 0                       | 0                                                  |  |
| APR/MAY/JUNE  | 0             | 0           | 0             | APR/MAY/JUNE                  | 19                      | 0                       | 0                                                  |  |